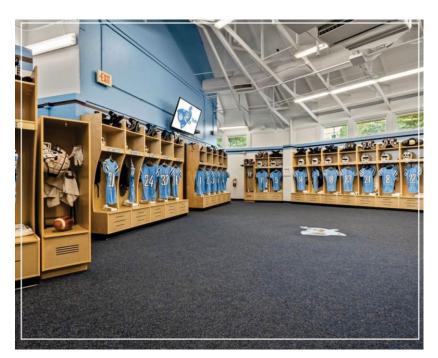

### Add what you want.... Take out what you don't need....

- Our designs are just recommendations. Add a lock box, clothes rod, hooks, mirror or name plate.
- Tight space or extra room? Customize your Width, Depth and Height: See our recommended dimensions
- Create your own design or let us create a new design that works best for your locker storage needs.
- Take a look at some of our previous custom wood locker projects: