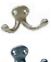

#### **Wardrobe Hooks**

Wardrobe hooks are durable to hold up anything you need to store.

Wardrobe Hook - CC-200 - Chrome

Wardrobe Hook - CC-210 - Black