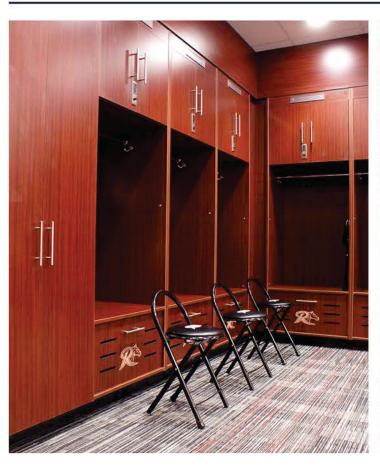

# **Wood Locker Collection**

AMC-1024 - School Locker 24" wide x 24" deep x 84" high

AMC-1030 - School Locker 30" wide x 24" deep x 84" high

- Available in Maple, Cherry and Oak
- 4 Wardrobe Hooks
- Upper divided storage

AMC-4024 - Varsity Locker 24" wide x 24" deep x 84" high

AMC-4030 - Varsity Locker 30" wide x 24" deep x 84" high

- Available in Maple, Cherry and Oak
- Plywood Veneer
- Hardwood Edging
- 4 Wardrobe Hooks
- lock box with combination lock
- Lift Seat with storage
- Straight side panels

AMC-2024 - Collegiate Locker 24" wide 24" deep x 84" high

AMC-2300 - Collegiate Locker 30" wide x 24" deep x 84" high

- Available in Maple, Cherry and Oak
- 4 Wardrobe Hooks
- Upper hideaway storage

AMC-5024 - Performance Locker 24" wide x 24" deep x 84" high