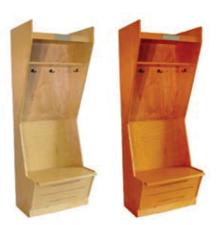

# **Custom Wood Lockers Designs**

### Add what you want.... Take out what you don't need....

- Our designs are just recommendations. Add a lock box, clothes rod, hooks, mirror or name plate.
- Tight space or extra room? Customize your Width, Depth and Height: See our recommended dimensions
- Create your own design or let us create a new design that works best for your locker storage needs.
- Take a look at some of our previous custom wood locker projects:

Design Considerations:

- Lock Box
- Shoulder Pad Storage
- Ventilation

**Custom Basketball Wood Lockers** 

Design Considerations:

- Lock Box
- Clothes Rod
- Mirror

**Quick Tip:** 

Visit our online locker photo gallery for more locker design ideas.