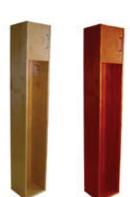

AMC-512 - Changing Room Locker 12" wide x 15" deep x 72" high

AMC-518 - Changing Room Locker 18" wide x 15" deep x 72" high

- Available in Maple, Cherry and Oak
- 3 Wardrobe Hooks
- Upper Lock Box

AMC-415 - Coaches Locker 15" wide x 15" deep x 84" high

AMC-420 - Coaches Locker 20'' wide x 15'' deep x 84'' high

- Available in Maple, Cherry and Oak
- 4 Wardrobe Hooks
- Full Lockable Door
- Clothes Rod