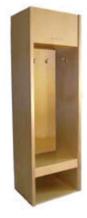

### Add what you want.... Take out what you don't need....

- Our designs are just recommendations. Add a lock box, clothes rod, hooks, mirror or name plate.
- Tight space or extra room? Customize your Width, Depth and Height: See our recommended dimensions
- Create your own design or let us create a new design that works best for your locker storage needs.
- Take a look at some of our previous custom wood locker projects:

Design Considerations:

- Lock Box
- Shoulder Pad Storage
- Ventilation

**Custom Basketball Wood Lockers** 

Design Considerations:

- Lock Box
- Clothes Rod
- Mirror

**Quick Tip:** 

Visit our online locker photo gallery for more locker design ideas.