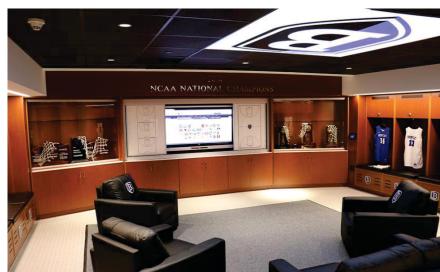

# **Custom Wood Lockers Designs**

### Add what you want.... Take out what you don't need....

- Our designs are just recommendations. Add a lock box, clothes rod, hooks, mirror or name plate.
- Tight space or extra room? Customize your Width, Depth and Height: See our recommended dimensions
- Create your own design or let us create a new design that works best for your locker storage needs.
- Take a look at some of our previous custom wood locker projects:

Design Considerations:

- Lock Box
- Shoulder Pad Storage
- Ventilation

**Custom Basketball Wood Lockers** 

Design Considerations:

- Lock Box
- Clothes Rod
- Mirror

**Quick Tip:** 

Visit our online locker photo gallery for more locker design ideas.