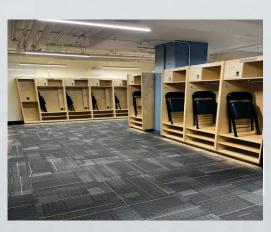

### Add what you want.... Take out what you don't need....

- Our designs are just recommendations. Add a lock box, clothes rod, hooks, mirror or name plate.
- Tight space or extra room? Customize your Width, Depth and Height: See our recommended dimensions
- Create your own design or let us create a new design that works best for your locker storage needs.
- Take a look at some of our previous custom wood locker projects: