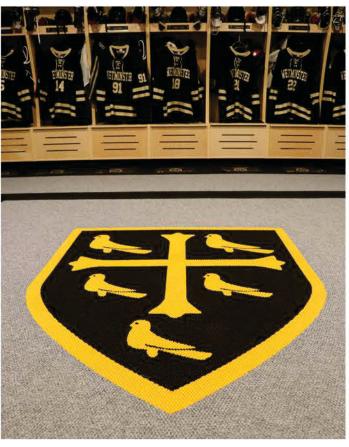

# **Creating a Rich Tradition for Team Sports**

American Modern Cabinetry has created a product line that is ideal for all Colleges, Universities, Pro teams, High Schools and all team sports. You can find these storage units in locker rooms of the top athletic programs or even your local high school.

The Nation's top Athletic Departments need new lockers to keep facilities on the cutting edge. New facilities equals better first impressions for recruits.