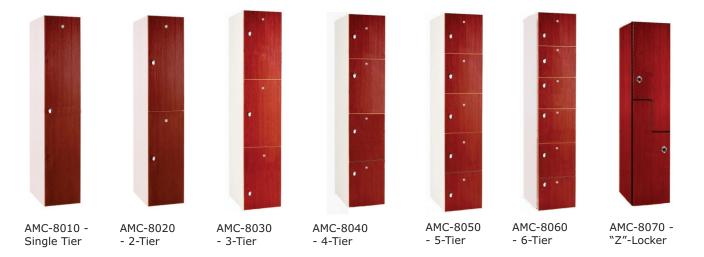

#### Club 7000 - All-Wood Construction - Models

Locker boxes are constructed entirely of plywood veneers, no laminates or melamines. Can be combined with any of AMC's Door Styles. Locker interiors typically include a shelf, clothes rod and ward robe hooks.

AMC-7010 -Single Tier

AMC-7020 - 2-Tier

AMC-7030 - 3-Tier

AMC-7040 - 4-Tier

AMC-7050 - 5-Tier

- 6-Tier

AMC-7070 -"Z"-Locker

Manle