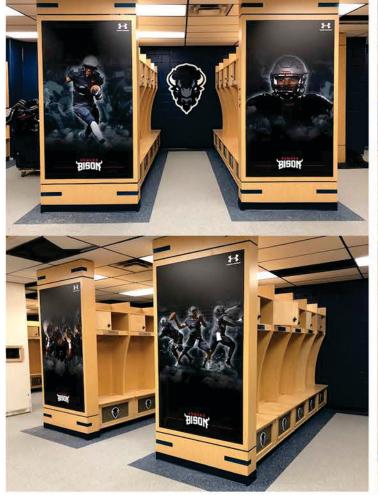

# **Custom Wood Lockers Designs**

### Add what you want.... Take out what you don't need....

- Our designs are just recommendations. Add a lock box, clothes rod, hooks, mirror or name plate.
- Tight space or extra room? Customize your Width, Depth and Height: See our recommended dimensions
- Create your own design or let us create a new design that works best for your locker storage needs.
- Take a look at some of our previous custom wood locker projects: