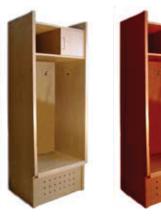

# **Wood Locker Collection**

AMC-1024 - School Locker 24" wide x 24" deep x 84" high

AMC-1030 - School Locker 30" wide x 24" deep x 84" high

- Available in Maple, Cherry and Oak
- 4 Wardrobe Hooks
- Upper divided storage

AMC-4024 - Varsity Locker 24" wide x 24" deep x 84" high

AMC-4030 - Varsity Locker 30" wide x 24" deep x 84" high

- Available in Maple, Cherry and Oak
- Plywood Veneer
- Hardwood Edging
- 4 Wardrobe Hooks
- lock box with combination lock
- Lift Seat with storage
- Straight side panels

AMC-2024 - Collegiate Locker 24" wide 24" deep x 84" high

AMC-2300 - Collegiate Locker 30" wide x 24" deep x 84" high

- Available in Maple, Cherry and Oak
- 4 Wardrobe Hooks
- Upper hideaway storage

AMC-5024 - Performance Locker 24" wide x 24" deep x 84" high