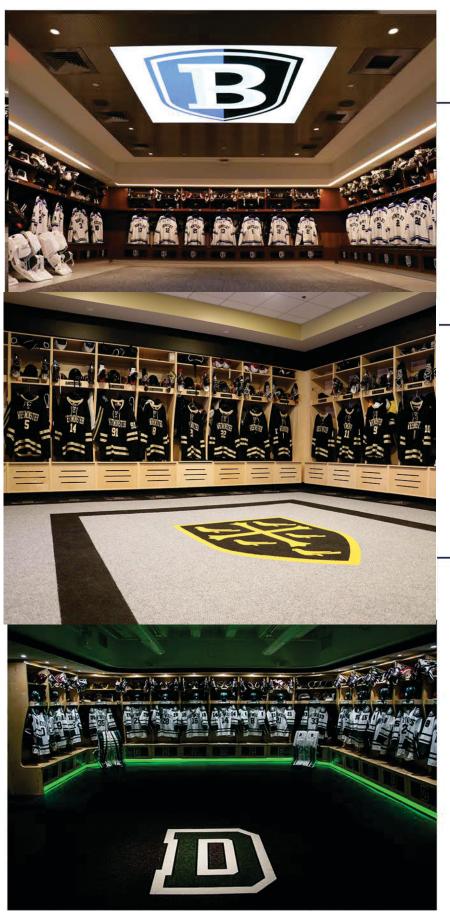

# **Custom Wood Lockers Designs**

### Add what you want.... Take out what you don't need....

- Our designs are just recommendations. Add a lock box, clothes rod, hooks, mirror or name plate.
- Tight space or extra room? Customize your Width, Depth and Height: See our recommended dimensions
- Create your own design or let us create a new design that works best for your locker storage needs.
- Take a look at some of our previous custom wood locker projects:

https://americanmoderncabinetryllc.com/portfolio/

**Custom Lacrosse Wood Lockers** 

Design Considerations:

- Stick Storage for both long stick and short sticks
- Ventilation

**Custom Hockey Wood Lockers** 

**Design Considerations:** 

- Skate Hooks
- Ventilation

**Custom Soccer Wood Lockers** 

Design Considerations:

- Lift seat for extra storage
- Lock Box