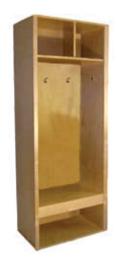

### Add what you want.... Take out what you don't need....

- Our designs are just recommendations. Add a lock box, clothes rod, hooks, mirror or name plate.
- Tight space or extra room? Customize your Width, Depth and Height: See our recommended dimensions
- Create your own design or let us create a new design that works best for your locker storage needs.
- Take a look at some of our previous custom wood locker projects:

Design Considerations:

- Lock Box
- Shoulder Pad Storage
- Ventilation

**Custom Basketball Wood Lockers** 

Design Considerations:

- Lock Box
- Clothes Rod
- Mirror

**Quick Tip:** 

Visit our online locker photo gallery for more locker design ideas.