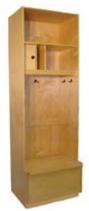

### Add what you want.... Take out what you don't need....

- Our designs are just recommendations. Add a lock box, clothes rod, hooks, mirror or name plate.
- Tight space or extra room? Customize your Width, Depth and Height: See our recommended dimensions
- Create your own design or let us create a new design that works best for your locker storage needs.
- Take a look at some of our previous custom wood locker projects:

Design Considerations:

- Lock Box
- Shoulder Pad Storage
- Ventilation

**Custom Basketball Wood Lockers** 

Design Considerations:

- Lock Box
- Clothes Rod
- Mirror

**Quick Tip:** 

Visit our online locker photo gallery for more locker design ideas.