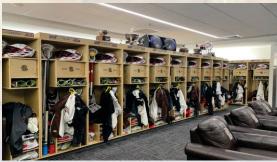

### Add what you want.... Take out what you don't need....

- Our designs are just recommendations. Add a lock box, clothes rod, hooks, mirror or name plate.
- Tight space or extra room? Customize your Width, Depth and Height: See our recommended dimensions
- Create your own design or let us create a new design that works best for your locker storage needs.
- Take a look at some of our previous custom wood locker projects:

Design Considerations:

- Lock Box
- Shoulder Pad Storage
- Ventilation

**Custom Basketball Wood Lockers** 

Design Considerations:

- Lock Box
- Clothes Rod
- Mirror

**Quick Tip:** 

Visit our online locker photo gallery for more locker design ideas.