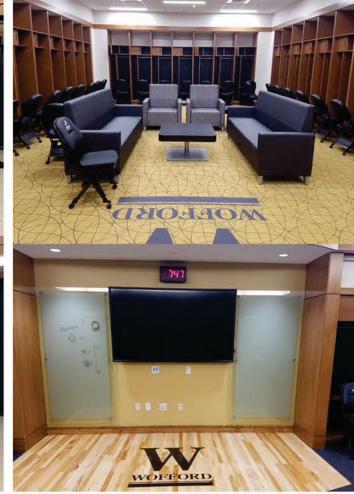

# **Creating a Rich Tradition for Team Sports**

American Modern Cabinetry has created a product line that is ideal for all Colleges, Universities, Pro teams, High Schools and all team sports. You can find these storage units in locker rooms of the top athletic programs or even your local high school.

The Nation's top Athletic Departments need new lockers to keep facilities on the cutting edge. New facilities equals better first impressions for recruits.