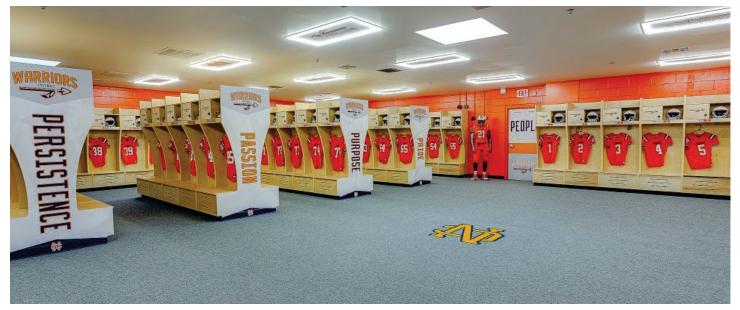

### Add what you want.... Take out what you don't need....

- Our designs are just recommendations. Add a lock box, clothes rod, hooks, mirror or name plate.
- Tight space or extra room? Customize your Width, Depth and Height: See our recommended dimensions
- Create your own design or let us create a new design that works best for your locker storage needs.
- Take a look at some of our previous custom wood locker projects: