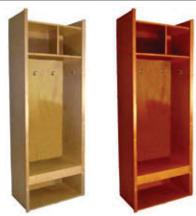

### Add what you want.... Take out what you don't need....

- Our designs are just recommendations. Add a lock box, clothes rod, hooks, mirror or name plate.
- Tight space or extra room? Customize your Width, Depth and Height: See our recommended dimensions
- Create your own design or let us create a new design that works best for your locker storage needs.
- Take a look at some of our previous custom wood locker projects:

Design Considerations:

- Lock Box
- Shoulder Pad Storage
- Ventilation

**Custom Basketball Wood Lockers** 

Design Considerations:

- Lock Box
- Clothes Rod
- Mirror

**Quick Tip:** 

Visit our online locker photo gallery for more locker design ideas.