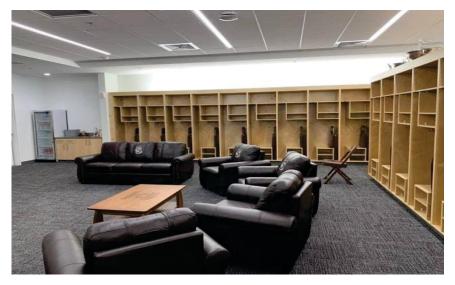

# **Custom Wood Lockers Designs**

### Add what you want.... Take out what you don't need....

- Our designs are just recommendations. Add a lock box, clothes rod, hooks, mirror or name plate.
- Tight space or extra room? Customize your Width, Depth and Height: See our recommended dimensions
- Create your own design or let us create a new design that works best for your locker storage needs.
- Take a look at some of our previous custom wood locker projects:

Design Considerations:

- Lock Box
- Shoulder Pad Storage
- Ventilation

**Custom Basketball Wood Lockers** 

Design Considerations:

- Lock Box
- Clothes Rod
- Mirror

**Quick Tip:** 

Visit our online locker photo gallery for more locker design ideas.