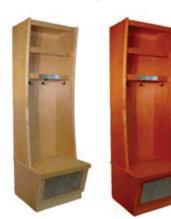

### Add what you want.... Take out what you don't need....

- Our designs are just recommendations. Add a lock box, clothes rod, hooks, mirror or name plate.
- Tight space or extra room? Customize your Width, Depth and Height: See our recommended dimensions
- Create your own design or let us create a new design that works best for your locker storage needs.
- Take a look at some of our previous custom wood locker projects:

Design Considerations:

- Lock Box
- Shoulder Pad Storage
- Ventilation

**Custom Basketball Wood Lockers** 

Design Considerations:

- Lock Box
- Clothes Rod
- Mirror

**Quick Tip:** 

Visit our online locker photo gallery for more locker design ideas.