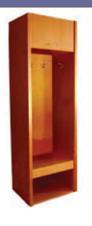

# **Custom Wood Lockers Designs**

### Add what you want.... Take out what you don't need....

- Our designs are just recommendations. Add a lock box, clothes rod, hooks, mirror or name plate.
- Tight space or extra room? Customize your Width, Depth and Height: See our recommended dimensions
- Create your own design or let us create a new design that works best for your locker storage needs.
- Take a look at some of our previous custom wood locker projects:

Design Considerations:

- Lock Box
- Shoulder Pad Storage
- Ventilation

**Custom Basketball Wood Lockers** 

Design Considerations:

- Lock Box
- Clothes Rod
- Mirror

**Quick Tip:** 

Visit our online locker photo gallery for more locker design ideas.